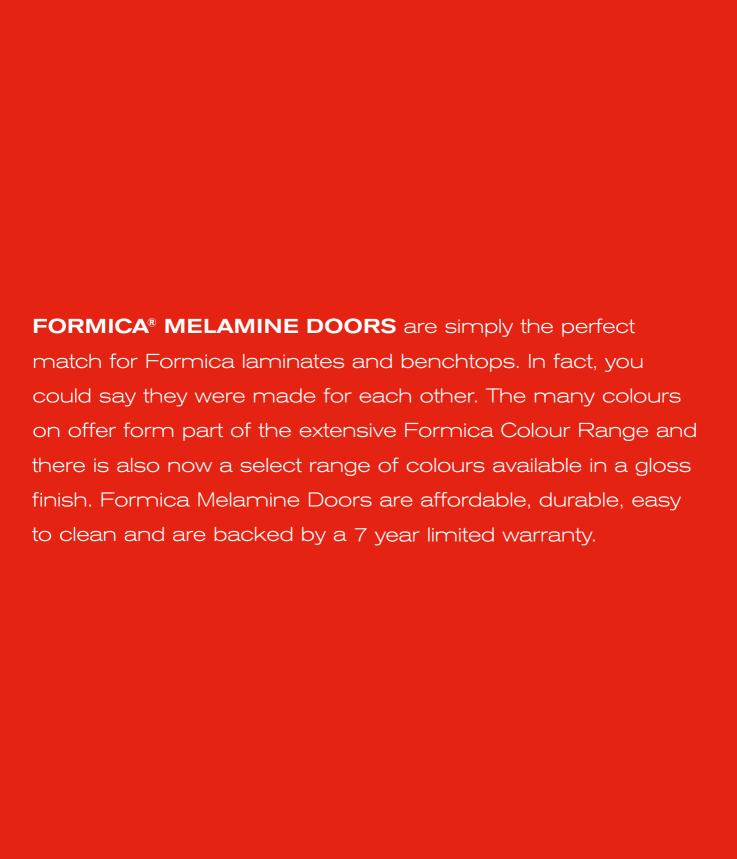

## **SQUARE EDGE DOOR**

**3mm PROFILE DOOR** 

7mm PROFILE DOOR

To get the edge you're looking for, you can choose from three unique profiles.\*Our modern Square Edge doors are made to order in a broad range of colours, or for a smoother look, you can also order our 3mm and 7mm profile doors in a select range of colours all finished using matching 1mm ABS edging. \*Formica Gloss Melamine doors are only available as Square Edge doors.