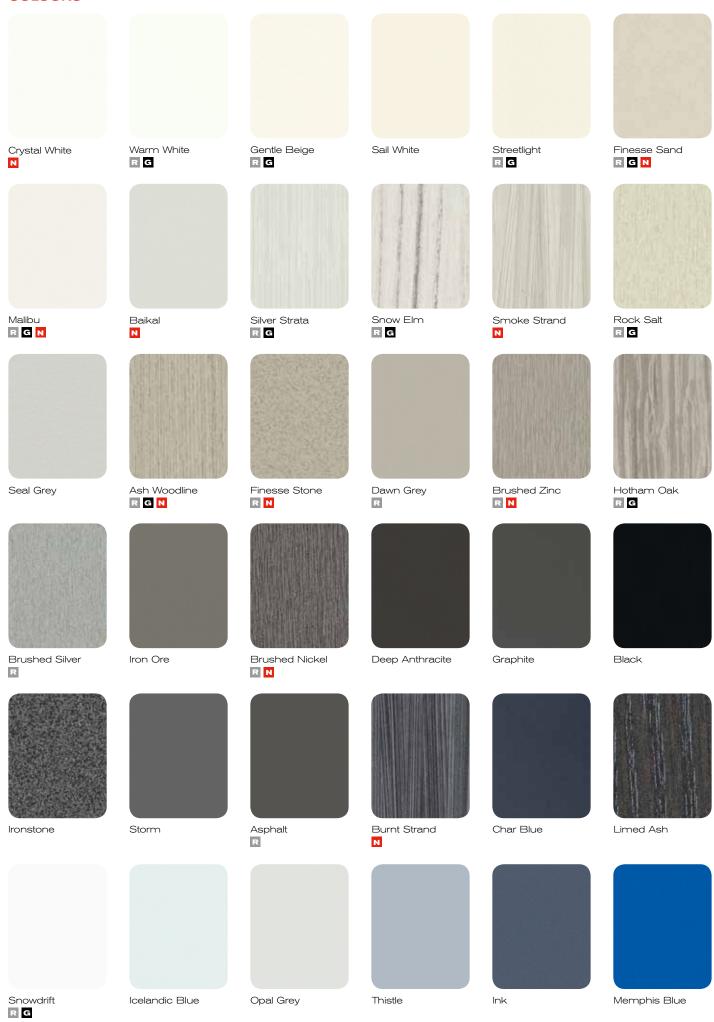

## **COLOURS**

All colours are available as Square Edge doors

- R = Available in 3mm and 7mm profile doors
- **G** = Gloss Square Edge doors\*
- N = New to Melamine Doors

FRONT COVER, INSIDE SPREAD AND BACK COVER LEFT Doors and drawers in Formica Melamine Doors (3mm profile) Brushwood with inside cupboard shelving in Formica Bliss Shitake. Open shelving in Formica Brushwood. Benchtop in Formica Tightform Grey Finestone. Kickers in Formica Metallic Laminates Brushed Pewter. Splashback in Formica Glossy White Magnetic Laminate. Washer and dryer by LG. Kubus KBX 110-70 Stainless Steel undermount sink and Professional Reach Tap 174 9101 both by Franke. Built in Ironing Board 45541 by Hettich. PAGE OPPOSITE Doors in Formica Melamine Doors (3mm profile) Malibu with Laminex Handles (869976). Shelving in Formica Cinnamon Ash. Oven and microwave by LG. BACK COVER MIDDLE Doors and drawers in Formica Melamine Doors (3mm profile) Malibu and benchtop in Formica AR Plus White Kashmir. BACK COVER RIGHT Doors in Formica Melamine