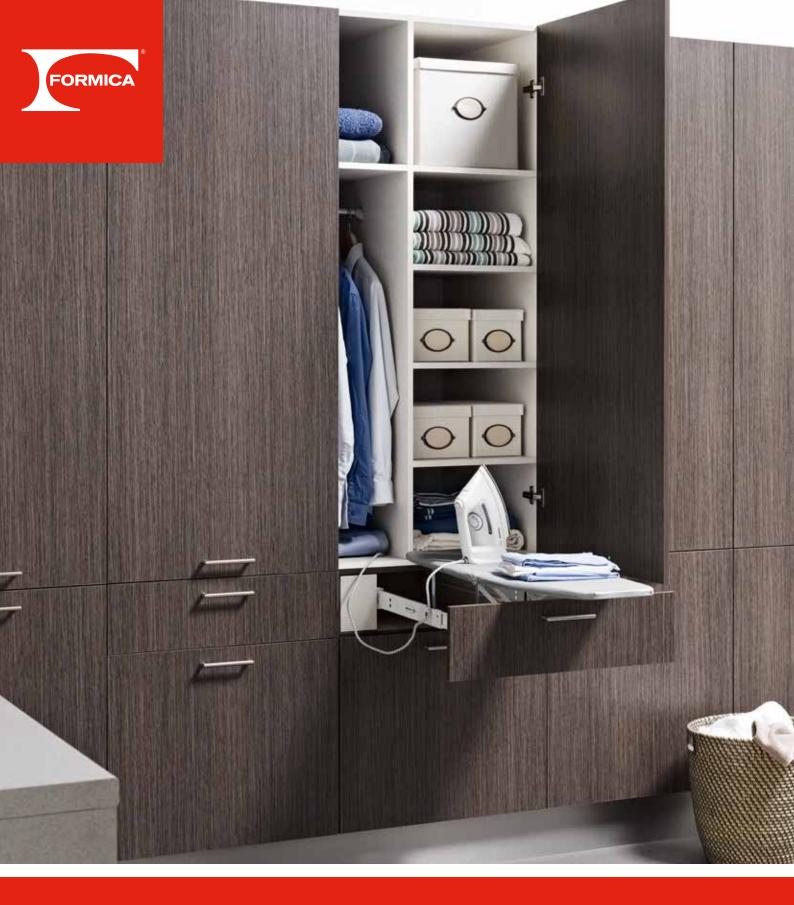

## **COLOURS**

All colours are available as Square Edge doors

- R = Available in 3mm and 7mm profile doors
- **G** = Gloss Square Edge doors\*
- N = New to Melamine Doors

FRONT COVER, INSIDE SPREAD AND BACK COVER LEFT Doors and drawers in Formica Melamine Doors (3mm profile) Brushwood with inside cupboard shelving in Formica Bliss Shitake. Open shelving in Formica Brushwood. Benchtop in Formica Tightform Grey Finestone. Kickers in Formica Metallic Laminates Brushed Pewter. Splashback in Formica Glossy White Magnetic Laminate. Washer and dryer by LG. Kubus KBX 110-70 Stainless Steel undermount sink and Professional Reach Tap 174 9101 both by Franke. Built in Ironing Board 45541 by Hettich. PAGE OPPOSITE Doors in Formica Melamine Doors (3mm profile) Malibu with Laminex Handles (869976). Shelving in Formica Cinnamon Ash. Oven and microwave by LG. BACK COVER MIDDLE Doors and drawers in Formica Melamine Doors (3mm profile) Malibu and benchtop in Formica AR Plus White Kashmir. BACK COVER RIGHT Doors in Formica Melamine