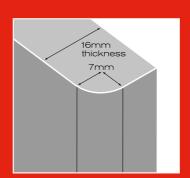

## **SQUARE EDGE DOOR**

**3mm PROFILE DOOR** 

7mm PROFILE DOOR

To get the edge you're looking for, you can choose from three unique profiles.\*Our modern Square Edge doors are made to order in a broad range of colours, or for a smoother look, you can also order our 3mm and 7mm profile doors in a select range of colours all finished using matching 1mm ABS edging. \*Formica Gloss Melamine doors are only available as Square Edge doors.