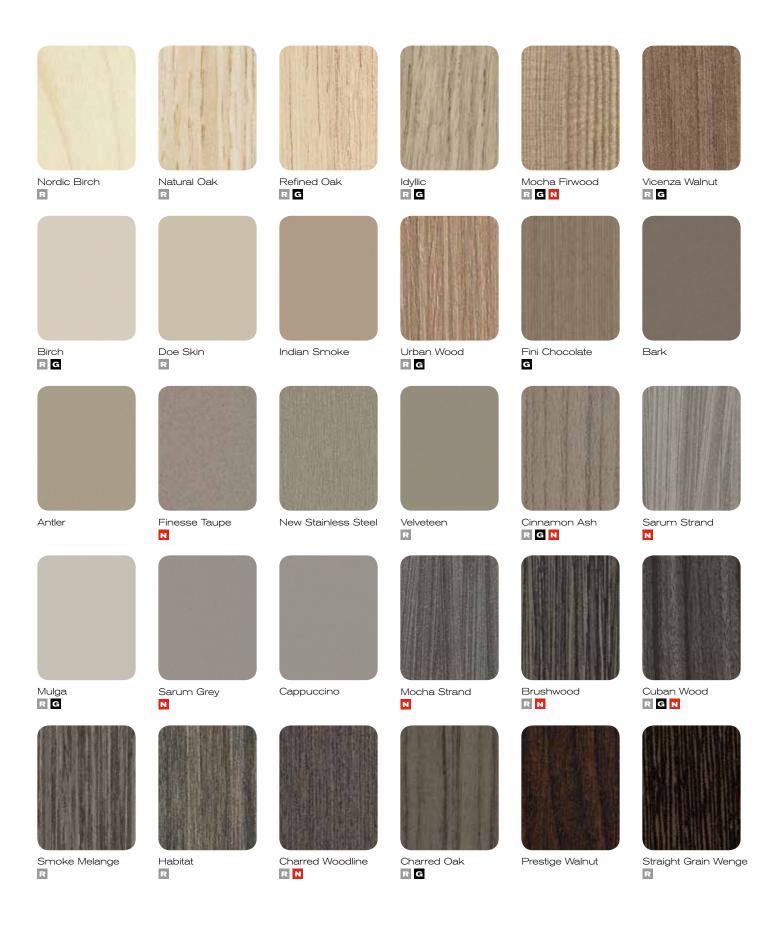

## **COLOURS**

All colours are available as Square Edge doors

- R = Available in 3mm and 7mm profile doors
- **G** = Gloss Square Edge doors\*
- N = New to Melamine Doors

FRONT COVER, INSIDE SPREAD AND BACK COVER LEFT Doors and drawers in Formica Melamine Doors (3mm profile) Brushwood with inside cupboard shelving in Formica Bliss Shitake. Open shelving in Formica Brushwood. Benchtop in Formica Tightform Grey Finestone. Kickers in Formica Metallic Laminates Brushed Pewter. Splashback in Formica Glossy White Magnetic Laminate. Washer and dryer by LG. Kubus KBX 110-70 Stainless Steel undermount sink and Professional Reach Tap 174 9101 both by Franke. Built in Ironing Board 45541 by Hettich. PAGE OPPOSITE Doors in Formica Melamine Doors (3mm profile) Malibu with Laminex Handles (869976). Shelving in Formica Cinnamon Ash. Oven and microwave by LG. BACK COVER MIDDLE Doors and drawers in Formica Melamine Doors (3mm profile) Malibu and benchtop in Formica AR Plus White Kashmir. BACK COVER RIGHT Doors in Formica Melamine