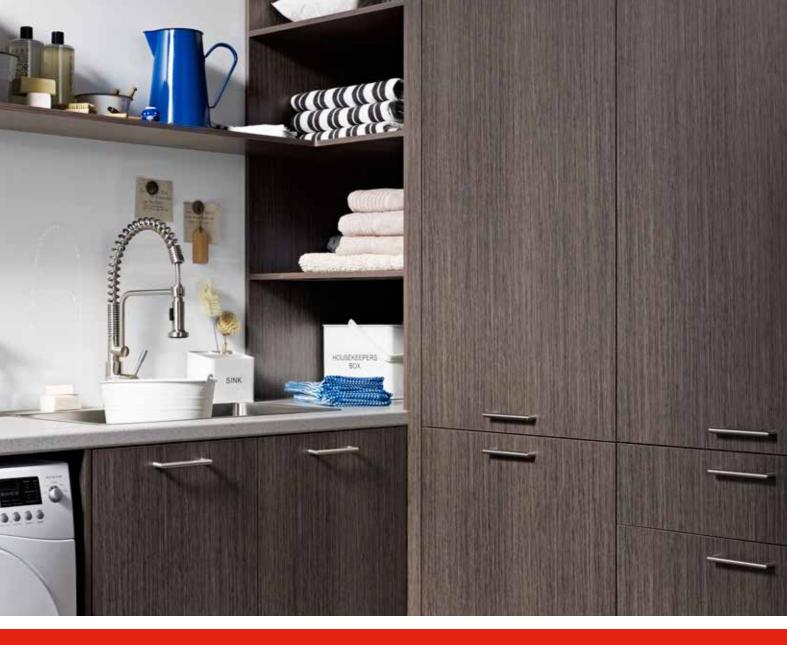

## **COLOURS**

All colours are available as Square Edge doors

- R = Available in 3mm and 7mm profile doors
- **G** = Gloss Square Edge doors\*
- N = New to Melamine Doors

FRONT COVER, INSIDE SPREAD AND BACK COVER LEFT Doors and drawers in Formica Melamine Doors (3mm profile) Brushwood with inside cupboard shelving in Formica Bliss Shitake. Open shelving in Formica Brushwood. Benchtop in Formica Tightform Grey Finestone. Kickers in Formica Metallic Laminates Brushed Pewter. Splashback in Formica Glossy White Magnetic Laminate. Washer and dryer by LG. Kubus KBX 110-70 Stainless Steel undermount sink and Professional Reach Tap 174 9101 both by Franke. Built in Ironing Board 45541 by Hettich. PAGE OPPOSITE Doors in Formica Melamine Doors (3mm profile) Malibu with Laminex Handles (869976). Shelving in Formica Cinnamon Ash. Oven and microwave by LG. BACK COVER MIDDLE Doors and drawers in Formica Melamine Doors (3mm profile) Malibu and benchtop in Formica AR Plus White Kashmir. BACK COVER RIGHT Doors in Formica Melamine