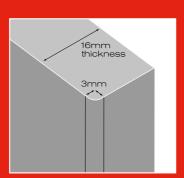

## **SQUARE EDGE DOOR**

**3mm PROFILE DOOR** 

7mm PROFILE DOOR

To get the edge you're looking for, you can choose from three unique profiles.\*Our modern Square Edge doors are made to order in a broad range of colours, or for a smoother look, you can also order our 3mm and 7mm profile doors in a select range of colours all finished using matching 1mm ABS edging. \*Formica Gloss Melamine doors are only available as Square Edge doors.