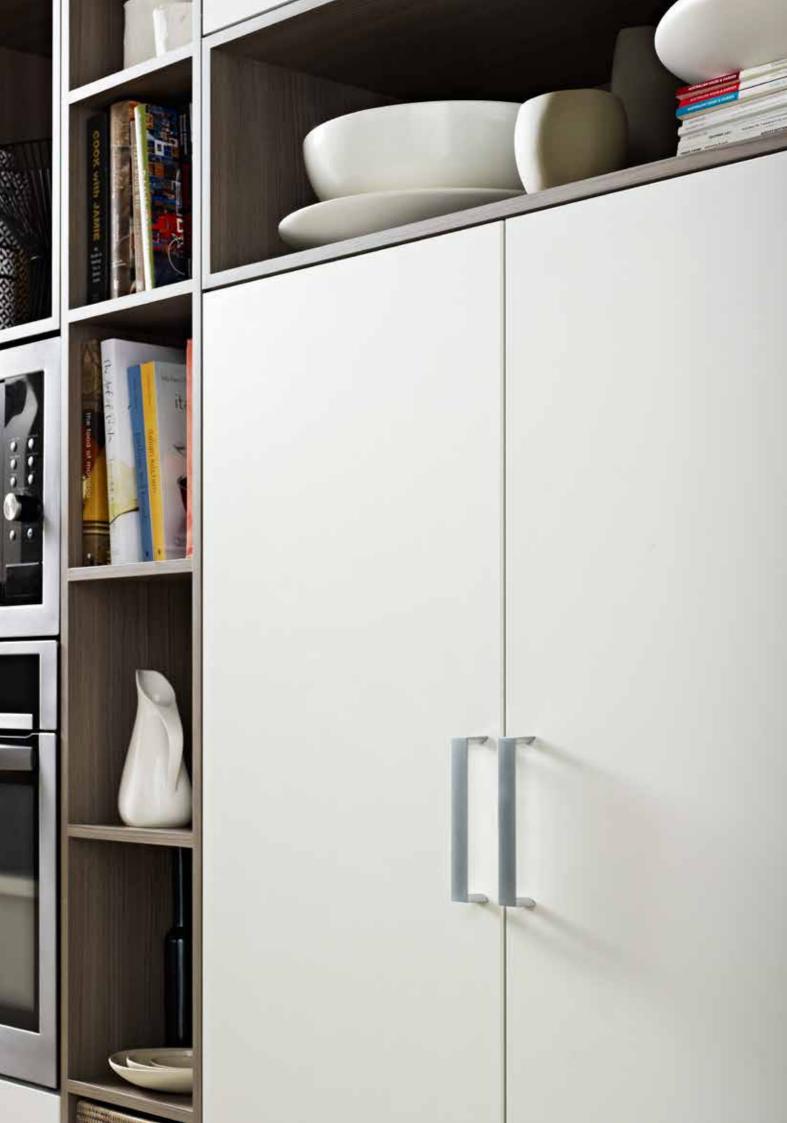

## **COLOURS**

All colours are available as Square Edge doors

- R = Available in 3mm and 7mm profile doors
- **G** = Gloss Square Edge doors\*
- N = New to Melamine Doors

FRONT COVER, INSIDE SPREAD AND BACK COVER LEFT Doors and drawers in Formica Melamine Doors (3mm profile) Brushwood with inside cupboard shelving in Formica Bliss Shitake. Open shelving in Formica Brushwood. Benchtop in Formica Tightform Grey Finestone. Kickers in Formica Metallic Laminates Brushed Pewter. Splashback in Formica Glossy White Magnetic Laminate. Washer and dryer by LG. Kubus KBX 110-70 Stainless Steel undermount sink and Professional Reach Tap 174 9101 both by Franke. Built in Ironing Board 45541 by Hettich. PAGE OPPOSITE Doors in Formica Melamine Doors (3mm profile) Malibu with Laminex Handles (869976). Shelving in Formica Cinnamon Ash. Oven and microwave by LG. BACK COVER MIDDLE Doors and drawers in Formica Melamine Doors (3mm profile) Malibu and benchtop in Formica AR Plus White Kashmir. BACK COVER RIGHT Doors in Formica Melamine