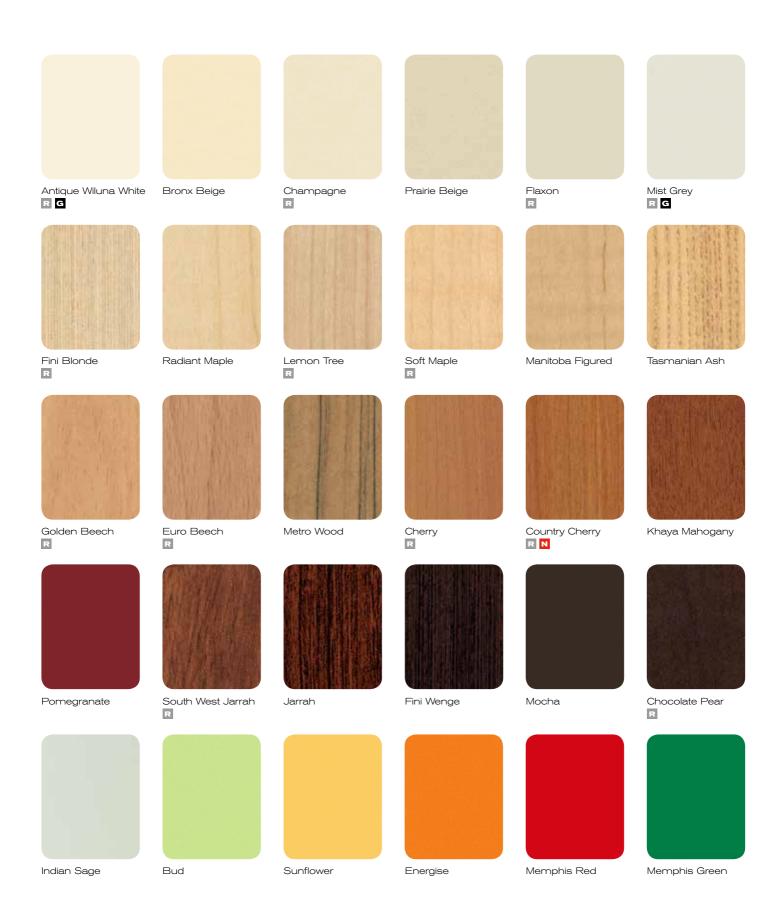

## **COLOURS**

All colours are available as Square Edge doors

- R = Available in 3mm and 7mm profile doors
- **G** = Gloss Square Edge doors\*
- N = New to Melamine Doors

FRONT COVER, INSIDE SPREAD AND BACK COVER LEFT Doors and drawers in Formica Melamine Doors (3mm profile) Brushwood with inside cupboard shelving in Formica Bliss Shitake. Open shelving in Formica Brushwood. Benchtop in Formica Tightform Grey Finestone. Kickers in Formica Metallic Laminates Brushed Pewter. Splashback in Formica Glossy White Magnetic Laminate. Washer and dryer by LG. Kubus KBX 110-70 Stainless Steel undermount sink and Professional Reach Tap 174 9101 both by Franke. Built in Ironing Board 45541 by Hettich. PAGE OPPOSITE Doors in Formica Melamine Doors (3mm profile) Malibu with Laminex Handles (869976). Shelving in Formica Cinnamon Ash. Oven and microwave by LG. BACK COVER MIDDLE Doors and drawers in Formica Melamine Doors (3mm profile) Malibu and benchtop in Formica AR Plus White Kashmir. BACK COVER RIGHT Doors in Formica Melamine